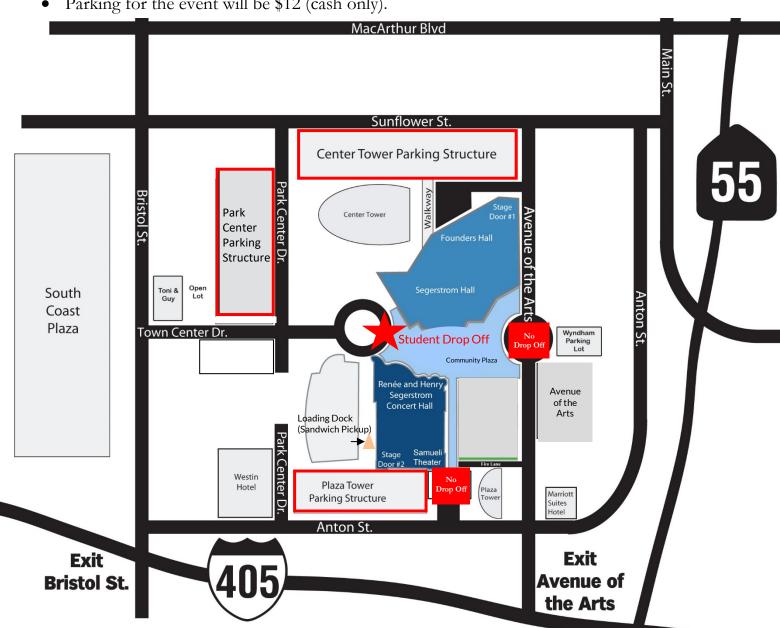

## Parking and Drop Off Information

IUSD Staff will be available to help direct students to their check-in location located the back of the concert Hall

• Student drop off is located in the circle in front of the Concert Hall only.

OR

- 10 minutes of free parking will be available in the three highlighted parking structures listed below.
  - You cannot park in the circle or in any red zones.
- Parking for the event will be \$12 (cash only).